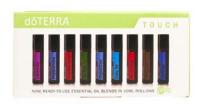

# döTERRA Touch® Singles

The doTERRA collection of touch singles showcases some of our finest essential oils in an easy-to-use and convenient touch format. Highlighting aromatic extracts ideally suited to topical application, this collection captures the living essence of pure, botanical sources, maintaining the same, strict standards of purity and potency you'd expect from our single oil collection. A beautiful palette of botanical energies, they can be used individually or blended for personalised benefit.

# döTERRA Touch® Single Quick Reference

| Copaiba Touch Copaifera blend          | <b>O</b> | N |  |  |
|----------------------------------------|----------|---|--|--|
| Frankincense Touch Boswellia carterii  | •        | N |  |  |
| Helichrysum Touch Helichrysum italicum | 0        | N |  |  |
| Jasmine Touch Jasminum grandiflorum    | 0        | N |  |  |
| Lavender Touch Lavandula angustifolia  | 0        | N |  |  |
| Magnolia Touch Michelia alba           | <b>O</b> | N |  |  |
| Manuka Touch Leptospermum scoparium    | <b>O</b> | N |  |  |
| Myrrh Touch Commiphora myrrha          |          |   |  |  |
| Neroli Touch Citrus x aurantium        | •        | N |  |  |
| Oregano Touch Origanum vulgare         | •        | N |  |  |
| Osmanthus Touch Osmanthus fragrans     | 0        | N |  |  |
| Peppermint Touch Mentha piperita       | 0        | N |  |  |
| Rose Touch Rosa damascena              | 0        | N |  |  |
| Tea Tree Touch Melaleuca alternifolia  | Ū        | N |  |  |
| Vetiver Touch Vetiveria zizanioides    | Ū        | N |  |  |