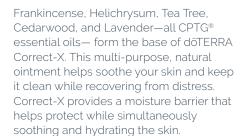

minium, parabens, phthalates or talc. Playing with the kids, running to catch a bus or training for that half marathon just got a bit easier.



#### Deodorant infused with doTERRA Balance® **Grounding Blend**

This natural-derived deodorant features doTERRA Balance essential oil blend, bicarbonate soda, and tapioca for long-lasting freshness and all-day confidence.

- Aluminum, paraben, phthalate, and talc free.
- Tapioca starch aids in absorbing underarm moisture, leaving you feeling fresh and dry throughout the day.
- Bicarbonate soda helps neutralise and prevent odours
- Featuring CPTG® essential oils of Spruce, Ho Leaf, Frankincense, Blue Tansy, Blue Chamomile and Osmanthus extract to create a tranquil and harmonious aroma that soothes mind and body.

75g roll-on stick

# Correct-X®



This petroleum-free and preservative free ointment is ideal for sensitive skin due to its quick absorption and nonirritating nature.



#### Correct-X®

Essential Oil Ointment

Correct-X is a multi-purpose natural topical ointment using CPTG® essential oils that assist in soothing skin.

- Absorbs quickly and is gentle and nonirritating, making it ideal for sensitive skin.
- Keeps skin clean while recovering from
- Frankincense, Helichrysum, Tea Tree, Cedarwood, and Lavender help soothe and purify skin.
- Bisabolol is known for its calming effects and ability to promote healthy-looking skin.
- Jojoba provides optimal hydration.
- Keep on hand when taking children to playground, sporting events, or camping.



The döTERRA Healing Hands Foundation AUNZ is an Australian Non-Profit Company r