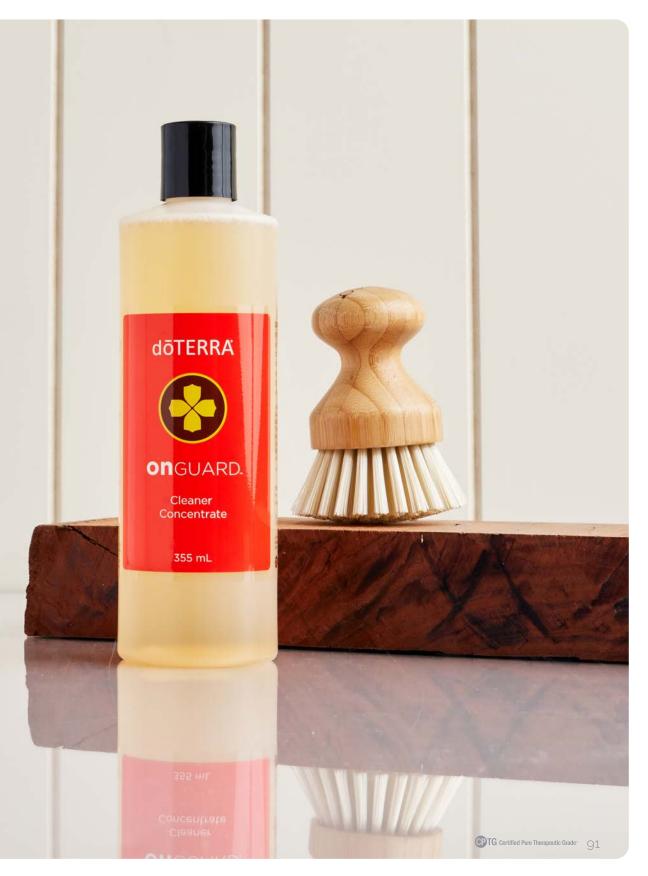

### On Guard®

Protective Blend

dōTERRA On Guard offers a warm, spicy, camphoraceous and woody aroma that helps create a cleansing and protective environment.

- Features a combination of Wild Orange, Clove, Cinnamon, Eucalyptus, and Rosemary essential oils
- Safe for use on benchtops, as a naturallyderived cleaner, or diffuse for a pure uplifting aroma.
- A powerful blend that helps protect against environmental and seasonal threats.