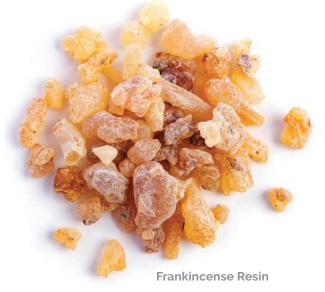

### **Frankincense**

dōTERRA Frankincense essential oil is hydro-distilled from wild-crafted gum resins of the Boswellia carterii, sacra, papyrifera, and frereana trees. Highly prized in the ancient world for its fragrant and revitalising properties, Frankincense is a favourite among modern wellness practitioners for its many wellness applications.

#### Frankincense Boswellia carterii, sacra.

papyrifera, and frereana

Essential Oil

Known as 'the King' of essential oils, spiritually awakening Frankincense essential oil is supremely versatile. An ancient skin tonic, Frankincense delivers natural antioxidant protection.

- Add to your moisturiser to deliver natural antioxidants and help reduce the appearance of skin imperfections.
- Diffuse to help reduce the symptoms of mild stress and anxiety and create a peaceful and meditative atmosphere.
- Apply to the bottoms of feet to promote feelings of relaxation

KEEP OUT OF REACH OF CHILDREN. Always read the label and follow directions for use. If symptoms persist see your doctor/healthcare professional.