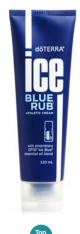

#### Ice Blue®

Athletic Blend

Ice Blue provides soothing and cooling effects on the skin.

- Features Wintergreen, Camphor, Peppermint, Ylang Ylang, Helichrysum, Blue Tansy, Blue Chamomile, and Osmanthus extract.
- Rub Ice Blue on lower back muscles after a day of heavy lifting.
- Apply on feet and knees before and after exercise.
- Massage Ice Blue with a few drops of carrier oil onto growing kids' legs before bedtime.

5mL bottle 10mL touch 10mL roll-on