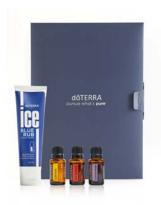

#### Ice Blue®

Athletic Blend

Ice Blue provides soothing and cooling effects on the skin.

- Features Wintergreen, Camphor, Peppermint, Ylang Ylang, Helichrysum, Blue Tansy, Blue Chamomile, and Osmanthus extract.
- Rub Ice Blue on lower back muscles after a day of heavy lifting.
- Apply on feet and knees before and after exercise.
- Massage Ice Blue with a few drops of carrier oil onto growing kids' legs before bedtime.

5mL bottle 10mL touch 10mL roll-on