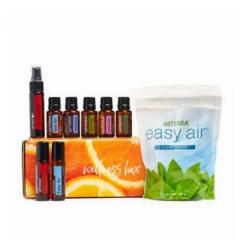

# Easy Air®

Clear Blend

dōTERRA Easy Air Clear Blend is a powerful essential oil blend that maintains feelings of clear airways and easy breathing.

- Remarkable blend of Laurel Leaf, Eucalyptus, Peppermint, Tea Tree, Lemon, Cardamom, Ravintsara, and Ravensara.
- Promotes feelings of clear airways and easy breathing.
- May help with seasonal threats.
- Diffuse or inhale directly when environmental threats are high.

10mL touch