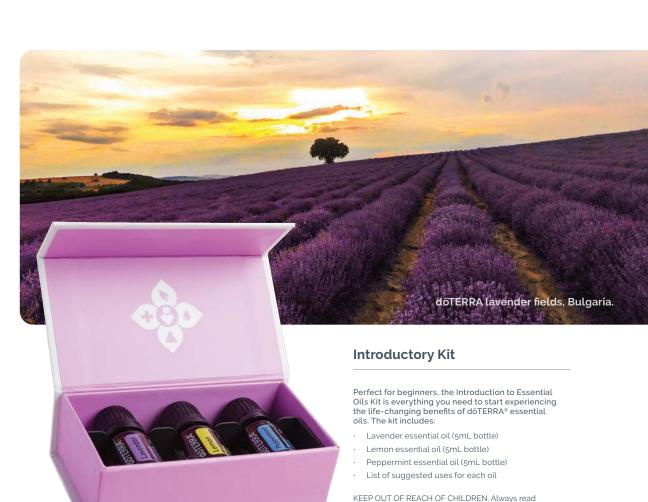

# Where to Begin

Using essential oils is intuitively simple and highly satisfying. However, the many oils available, with their countless combinations and wellness applications, can be a bit overwhelming for beginners. As a simple first step on your journey with essential oils, we recommend a trio of Lavender, Lemon, and Peppermint. Three of our most popular oils, they will provide you and your family a compelling experience with the life-enhancing properties of essential oils.