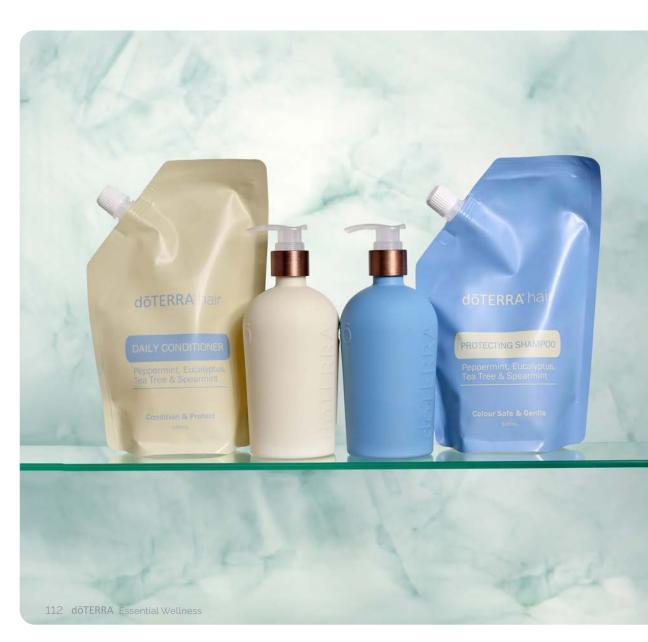

#### Essential Oil

Lemon Eucalyptus essential oil is derived from a lemon-scented eucalypti plant, a tall tree with smooth bark native to northern Australia. Known for its refreshing, lemony aroma and cleansing and clarifying properties, Lemon Eucalyptus essential oil is ideal to create a clean-scented and invigorating environment.