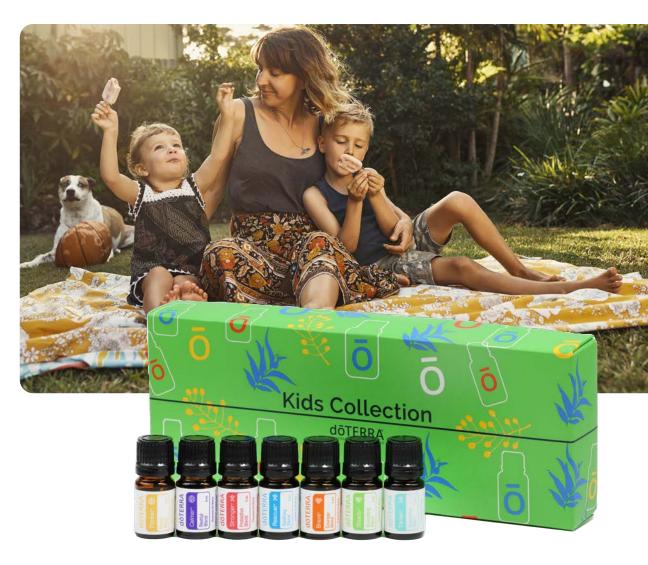

Certification Course.



#### **Five Faves Pack**

Our Five Faves pack combines 5 of our most popular essential oils into an LRP only kit designed to make it easier for you to get your hands on our Five Fave oils! The Kit contains 15mL bottles of:

- Lavender 15mL
- · Lemon 15mL
- Tea Tree 15mL
- Peppermint 15mL
- · On Guard® 15mL



# **dōTERRA**® **Kids Collections**

Whether you are an experienced practitioner or new to essential oils, the doTERRA Kids Collection is the complete and ready-made 'whole body' essential oil toolbox designed to empower caregivers to confidently care for the wellness of children.

Formulated specifically for school-aged children, these essential oil blends feature unique combinations balanced to provide powerful benefits while being gentle on delicate skin.





# doTERRA Brave®

Courage Blend

Before tackling life's big (or small) moments, or just to start your day, try rolling Brave onto the back of neck, tummy, or bottoms of feet.

- Features Wild Orange, Amyris, Osmanthus Extract, and Cinnamon in a base of Fractionated Coconut Oil.
- May have a confident and courageous aroma.
- Combine with positive daily affirmations to promote self-belief.



5mL Bottle



# doTERRA Calmer®

Restful Blend

When it's bedtime, roll Calmer onto the bottoms of your feet and onto your wrists. Climb into bed and take a deep breath, inhaling the relaxing aromas.

- Features Lavender, Cananga, Buddha Wood and Roman Chamomile in a base of Fractionated Coconut Oil
- Creates a restful atmosphere at bedtime.
- Promotes a soothing environment.



5mL Bottle 10mL roll