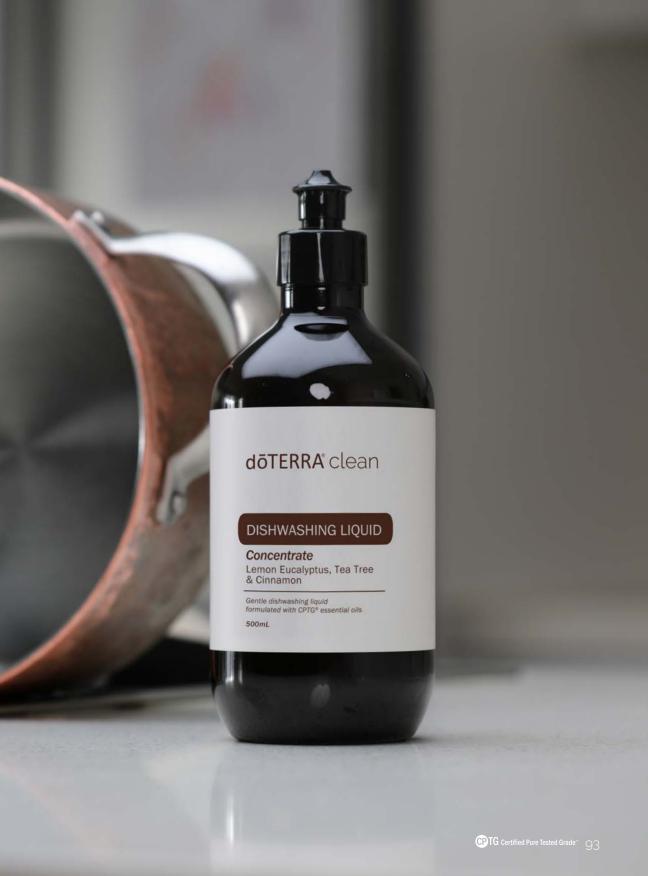

ough to not damage tooth enamel.

125g tube



#### On Guard® Mouthwash

döTERRA On Guard Mouthwash is alcohol free and formulated to clean teeth and gums, reduce plaque, and promote a healthy-looking mouth and fresh breath when used as part of a hygiene routine that includes brushing and flossing.

- Plant based, alcohol-free formula.
- Use after brushing and flossing to help reduce plaque and brighten smile.
- Refreshing döTERRA On Guard essential oil blend supports longlasting fresh breath.

473 mL bottle



### On Guard® Cleansing Toothpaste Samples

In a convenient samples 10 pack, döTERRA On Guard Cleansing Toothpaste is fluoride-free and, with regular brushing, provides the benefits of On Guard essential oil, while cleansing teeth with gentle polishing agent.

10x20g samples









### dōTERRA® clean









Protect the health and wellbeing of your family while being gentle on the planet with this Australian-made, low-tox cleaning range. Harnessing the natural antibacterial power of doTERRA Tea Tree and doTERRA Lemon Eucalyptus pure CPTG® essential oils. Proudly supporting our local communities with ethical and sustainable Australian-made cleaning products. NO NASTIES! Vegan Suitable. Cruelty free. No animal ingredients or testing.



#### dōTERRA® clean **Dishwashing Liquid** Concentrate

Lemon, Eucalyptus. Tea Tree & Cinnamon

A more joyful way to do dishes, this Australian-made, clean formulation dishwashing liquid has been consciously created to be gentle on the environment and your skin, while being tough on greasy pots and pans.

This concentrated, naturally