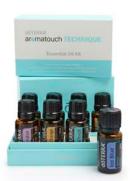

#### AromaTouch®

Spa Blend

This proprietary massage blend combines the benefits of oils well known for their soothing and relaxing aromas.

- Features Cypress, Peppermint, Marjoram, Basil, Grapefruit, and Lavender.
- Adds an aromatic experience to a soothing massage.
- Add to epsom salts and enjoy soaking in a hot bath.
- Give your loved one a hand massage using the AromaTouch Hand Technique.

15mL bottle