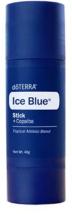

#### Ice Blue®

Athletic Blend

Ice Blue provides soothing and cooling effects on the skin.

- Features Wintergreen, Camphor, Peppermint, Ylang Ylang, Helichrysum, Blue Tansy, Blue Chamomile, and Osmanthus extract.
- Rub Ice Blue on lower back muscles after a day of heavy lifting.
- Apply on feet and knees before and after exercise.
- Massage Ice Blue with a few drops of carrier oil onto growing kids' legs before bedtime.

5mL bottle 10mL touch 10mL roll-on