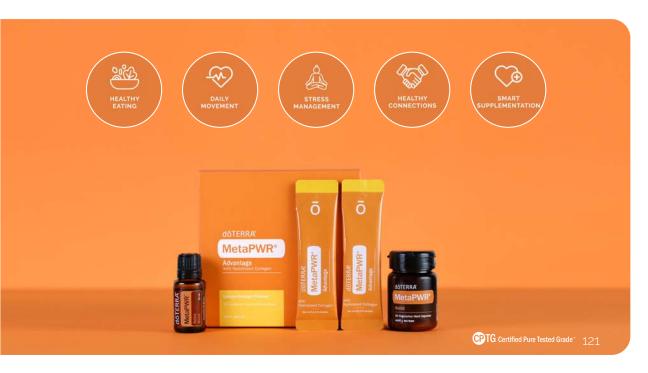

#### MetaPWR®

Active Blend

Developed with doTERRA clinical researchers, MetaPWR Essential Oil Blend is a proprietary balanced ratio of CPTG® Grapefruit, Lemon, Peppermint, Ginger, and Cinnamon Bark essential oils.

- MetaPWR blend can serve as an important part of a daily healthy metabolic regimen when used internally
- The inclusion of Peppermint essential oil, a MetaPWR ingredient may enhance exercise performance.
- The citrusy, spicy, and minty aroma of MetaPWR creates a stimulating, uplifting environment.