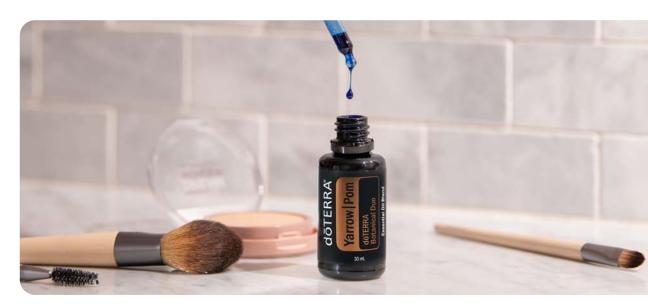

#### Yarrow | Pom

**Botanical Duo** 

This expertly crafted proprietary blend of Yarrow essential oil and cold-pressed Pomegranate seed oil is designed to be your 'go-to' blend for your daily self-care routine

- When used topically, this powerhouse blend may help revitalise the appearance of skin.
- Use a few drops for a soothing massage experience.
- Herbaceous and fruity, the aroma may promote feelings of relaxation and calm.
- For a burst of pomegranate seed flavour, try one or two drops on the tongue morning and night.

30mL bottle