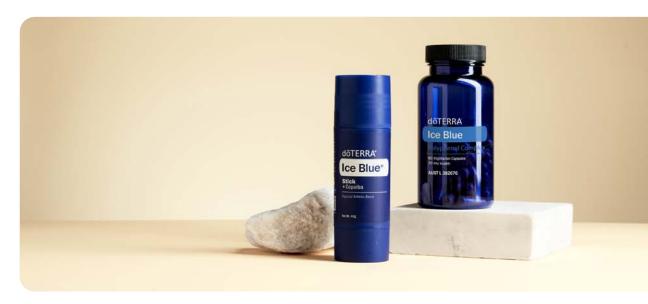

#### Ice Blue®

Athletic Blend

Ice Blue provides soothing and cooling effects on the skin.

- Features Wintergreen, Camphor, Peppermint, Ylang Ylang, Helichrysum, Blue Tansy, Blue Chamomile, and Osmanthus extract.
- Rub Ice Blue on lower back muscles after a day of heavy lifting.
- Apply on feet and knees before and after exercise.
- Massage Ice Blue with a few drops of carrier oil onto growing kids' legs before bedtime.

5mL bottle 10mL touch 10mL roll-on